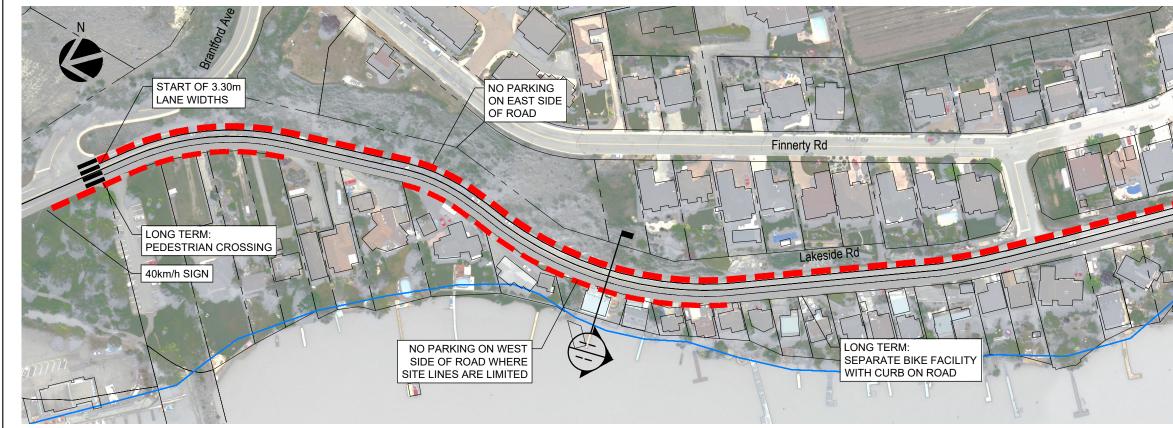

## SHORT TERM TRAFFIC CALMING

- 1. REDUCE THE LANE WIDTHS TO 3.30m
- 1.1. COULD BE COMBINED WITH CITY POST IN SELECT LOCATIONS ALONG FOG LINES
- 1.2. RESTRIPE EXISTING LANES AND INTRODUCE SUPPLEMENTAL MARKINGS
- 2. INTRODUCE 'URBAN/RESIDENTIAL' TREATMENTS FOR THE TWO RESIDENTIAL ARES ALONG LAKESIDE DR
- 2.1. REDUCE POSTED SPEED TO 40km/h
- 2.2. COMMUNITY GATEWAY FEATURE WITH NOTICE TO REDUCE SPEED
- 2.3. ADDITIONAL LIGHTING
- 2.4. ADVANED NOTIFICATION TO REDUCE SPEED
- 2.5. PEDESTRIAN NOTIFICATION SIGNAGE
- 2.6. LANE NARROWING, MARKING, OR OTHER PHYSICAL INDICATORS
- 3. PEDESTRIAN ACTUATED CROSSING WITH FLASHING BEACONS AND PEDESTRIAN LEVEL LIGHTING
- 4. INSTALL CONVEX MIRRORS AT SELECT LOCATION FOR MOTORISTS EXITING DRIVEWAYS

- 5. PROHIBIT PARKING IN SOME AREAS
- 5.1. ENTIRETY OF THE EASTERN SIDE OF LAKESIDE DR
- 5.2. AREAS WITH LIMITED VISIBILITY ON THE WESTERN SIDE OF LAKESIDE DRIVE
- 6. IMPROVE SMYTHE RD APPROACH VISIBILITY
- 6.1. REMOVAL OF VEGETATION AT SOUTHEAST CORNER
- 6.2. REALIGNMENT OF EXISTING DRIVEWAY AT SOUTHEAST LEG
- 6.3. IMPROVE LIGHTING
- 7. CONTINUED RCMP SPEED ENFORCEMENT

## LONG TERM TRAFFIC CALMING

- 1. EXTEND CYCLING INFRASTRUCTURE FURTHER SOUTH
- 1.1. CONTINUE EXISTING BIKE LANES
- 1.2. MULTI-USE TRAIL ON ONE SIDE OF THE ROAD
- 2. SMYTHE RD ROUNDABOUT
- 3. RELOCATE OR FORMALIZE DRIVEWAY AT SOUTHEAST LEG OF SMYTHE INTERSECTION
- 3.1. ADD AS A LEG TO THE ROUNDABOUT
- 3.2. RELOCATE FURTHER EAST ON SMYTHE RD