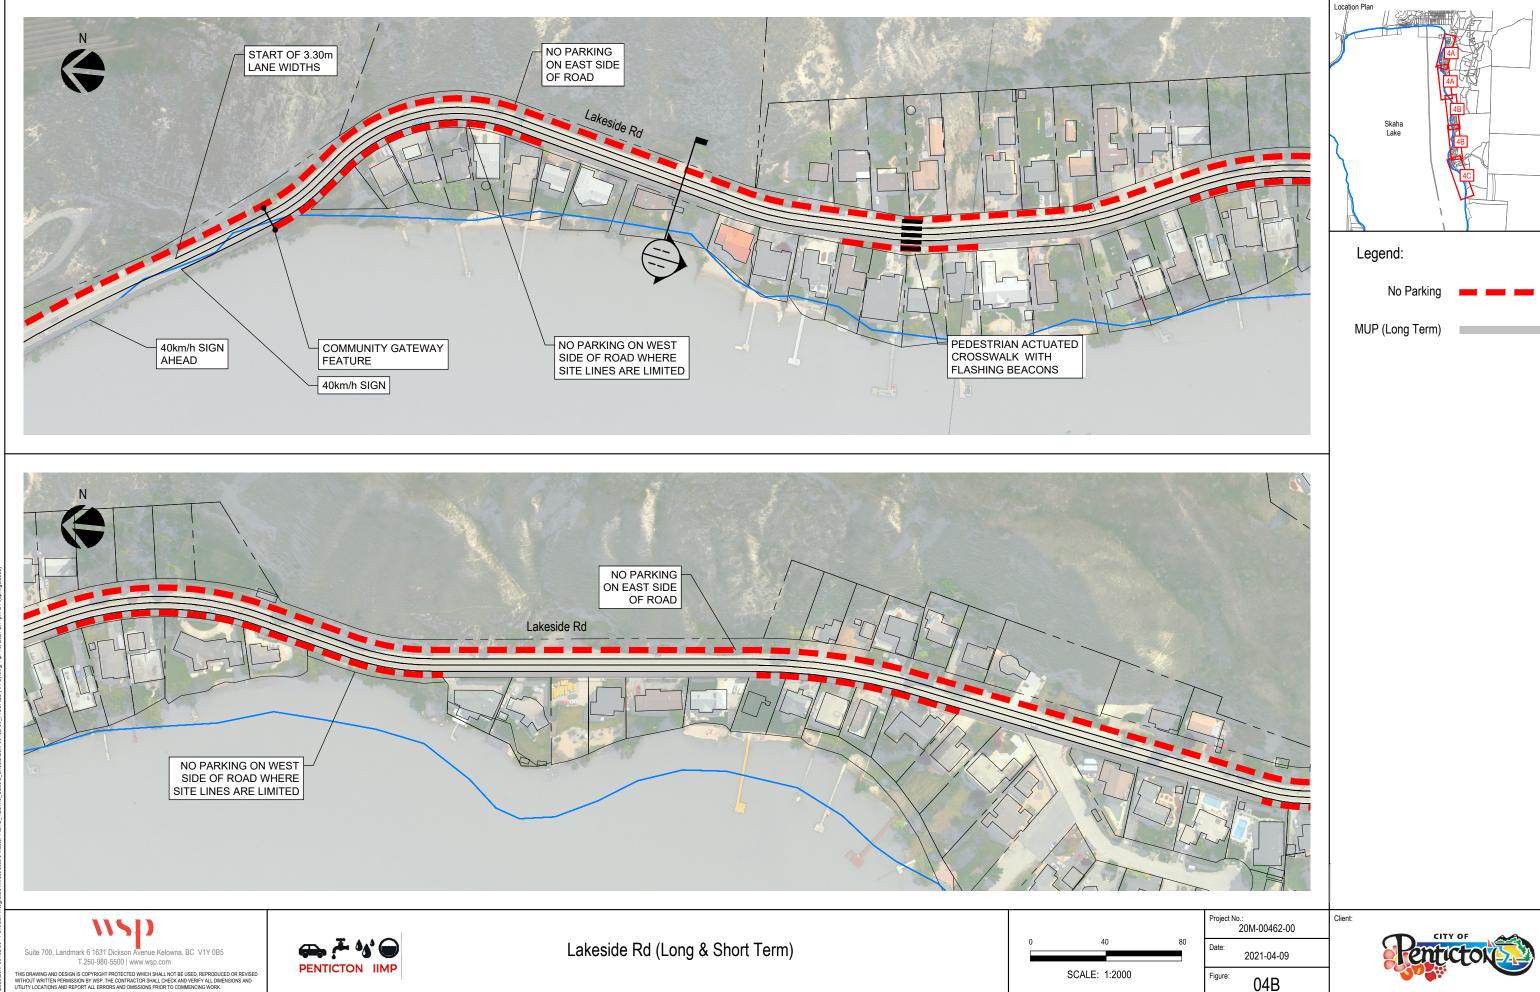

## SHORT TERM TRAFFIC CALMING

- 1. REDUCE THE LANE WIDTHS TO 3.30m
- 1.1. COULD BE COMBINED WITH CITY POST IN SELECT LOCATIONS ALONG FOG LINES
- 1.2. RESTRIPE EXISTING LANES AND INTRODUCE SUPPLEMENTAL MARKINGS
- 2. INTRODUCE 'URBAN/RESIDENTIAL' TREATMENTS FOR THE TWO RESIDENTIAL ARES ALONG LAKESIDE DR
- 2.1. REDUCE POSTED SPEED TO 40km/h
- 2.2. COMMUNITY GATEWAY FEATURE WITH NOTICE TO REDUCE SPEED
- 2.3. ADDITIONAL LIGHTING
- 2.4. ADVANED NOTIFICATION TO REDUCE SPEED
- 2.5. PEDESTRIAN NOTIFICATION SIGNAGE
- 2.6. LANE NARROWING, MARKING, OR OTHER PHYSICAL INDICATORS
- 3. PEDESTRIAN ACTUATED CROSSING WITH FLASHING BEACONS AND PEDESTRIAN LEVEL LIGHTING
- 4. INSTALL CONVEX MIRRORS AT SELECT LOCATION FOR MOTORISTS EXITING DRIVEWAYS

- 5. PROHIBIT PARKING IN SOME AREAS
- 5.1. ENTIRETY OF THE EASTERN SIDE OF LAKESIDE DR
- 5.2. AREAS WITH LIMITED VISIBILITY ON THE WESTERN SIDE OF LAKESIDE DRIVE
- 6. IMPROVE SMYTHE RD APPROACH VISIBILITY
- 6.1. REMOVAL OF VEGETATION AT SOUTHEAST CORNER
- 6.2. REALIGNMENT OF EXISTING DRIVEWAY AT SOUTHEAST LEG
- 6.3. IMPROVE LIGHTING
- 7. CONTINUED RCMP SPEED ENFORCEMENT

## LONG TERM TRAFFIC CALMING

- 1. EXTEND CYCLING INFRASTRUCTURE FURTHER SOUTH
- 1.1. CONTINUE EXISTING BIKE LANES
- 1.2. MULTI-USE TRAIL ON ONE SIDE OF THE ROAD
- 2. SMYTHE RD ROUNDABOUT
- 3. RELOCATE OR FORMALIZE DRIVEWAY AT SOUTHEAST LEG OF SMYTHE INTERSECTION
- 3.1. ADD AS A LEG TO THE ROUNDABOUT
- 3.2. RELOCATE FURTHER EAST ON SMYTHE RD