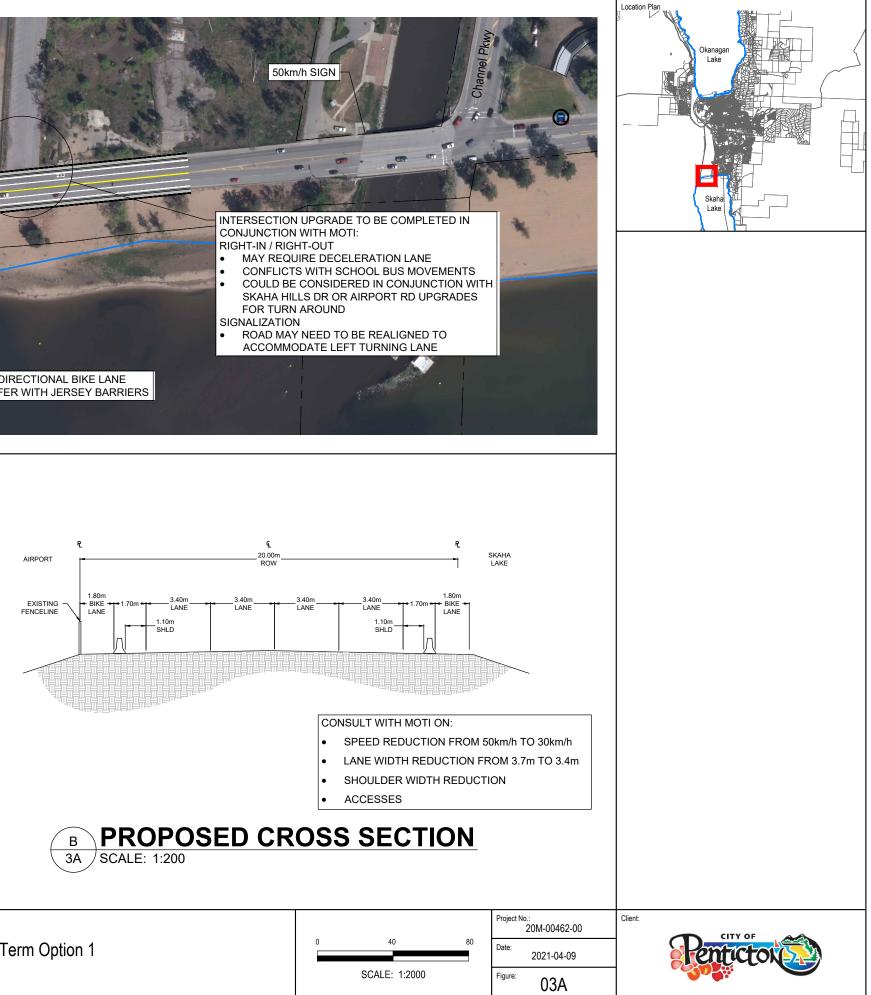

SCALE: 1:2000

40

SCALE: 1:1000

Figure: 02

Skaha Lake Rd - Short Term Option 1

Skaha Lake Rd - Long Term Option 1

Skaha Lake Rd - Long Term Option 2

THIS DRAWING AND DESIGN IS COPYRIGHT PROTECTED WHICH SHALL NOT BE USED, REPRODUCED OR REVISED WITHOUT WRITTEN PERMISSION BY WSP. THE CONTRACTOR SHALL CHECK AND VERIFY ALL DIMENSIONS AND UTILITY LOCATIONS AND REPORT ALL BERKÖRS AND DURSINGE PRIOR TO COMMENCIÓN WORK.