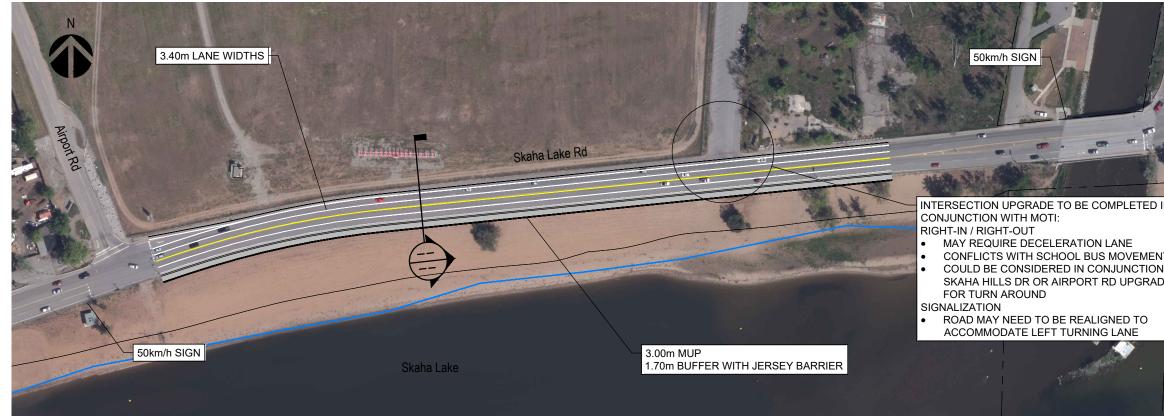

SCALE: 1:2000

40

SCALE: 1:1000

Figure: 02

Skaha Lake Rd - Short Term Option 1

Skaha Lake Rd - Long Term Option 1

Skaha Lake Rd - Long Term Option 2

THIS DRAWING AND DESIGN IS COPYRIGHT PROTECTED WHICH SHALL NOT BE USED, REPRODUCED OR REVISED WITHOUT WRITTEN PERMISSION BY WSP. THE CONTRACTOR SHALL CHECK AND VERIFY ALL DIMENSIONS AND UTILITY LOCATIONS AND REPORT ALL BERKÖRS AND DURSINGE PRIOR TO COMMENCIÓN WORK.