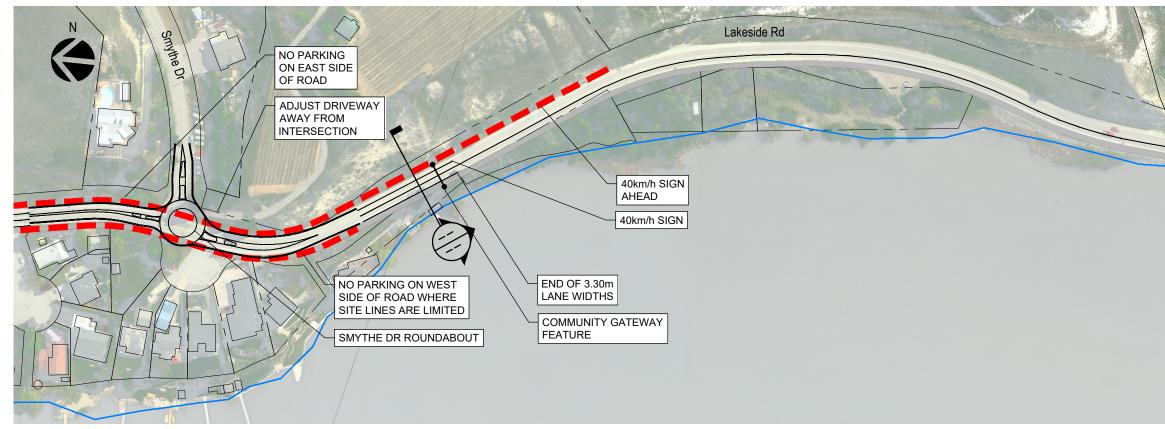

- 5. PROHIBIT PARKING IN SOME AREAS
- 5.1. ENTIRETY OF THE EASTERN SIDE OF LAKESIDE DR
- 5.2. AREAS WITH LIMITED VISIBILITY ON THE WESTERN SIDE OF LAKESIDE DRIVE
- 6. IMPROVE SMYTHE RD APPROACH VISIBILITY
- 6.1. REMOVAL OF VEGETATION AT SOUTHEAST CORNER
- 6.2. REALIGNMENT OF EXISTING DRIVEWAY AT SOUTHEAST LEG
- 6.3. IMPROVE LIGHTING
- 7. CONTINUED RCMP SPEED ENFORCEMENT

## LONG TERM TRAFFIC CALMING

- 1. EXTEND CYCLING INFRASTRUCTURE FURTHER SOUTH
- 1.1. CONTINUE EXISTING BIKE LANES
- 1.2. MULTI-USE TRAIL ON ONE SIDE OF THE ROAD
- 2. SMYTHE RD ROUNDABOUT
- 3. RELOCATE OR FORMALIZE DRIVEWAY AT SOUTHEAST LEG OF SMYTHE INTERSECTION
- 3.1. ADD AS A LEG TO THE ROUNDABOUT
- 3.2. RELOCATE FURTHER EAST ON SMYTHE RD