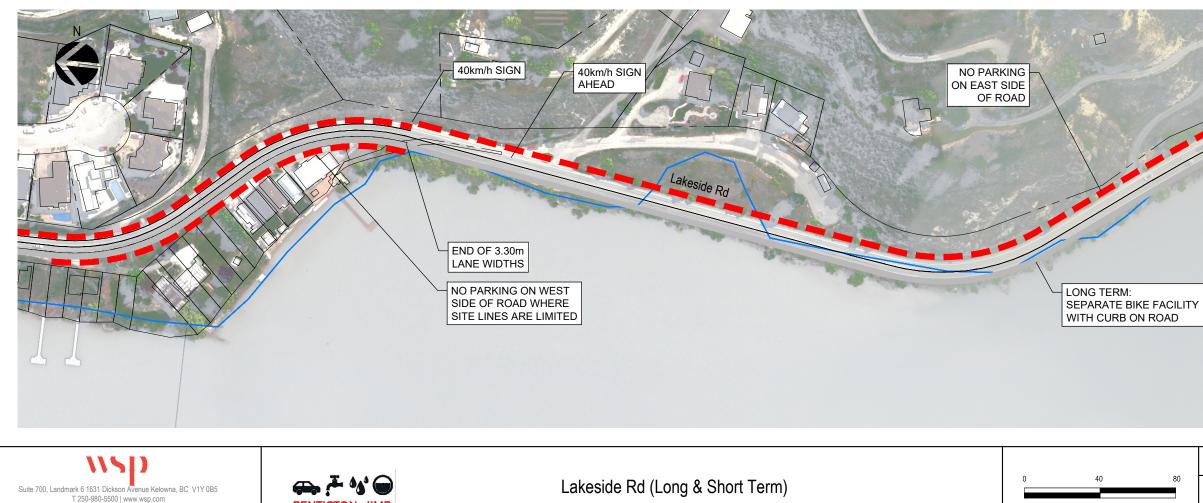

## SHORT TERM TRAFFIC CALMING

- 1. REDUCE THE LANE WIDTHS TO 3.30m
- 1.1. COULD BE COMBINED WITH CITY POST IN SELECT LOCATIONS ALONG FOG LINES
- 1.2. RESTRIPE EXISTING LANES AND INTRODUCE SUPPLEMENTAL MARKINGS
- 2. INTRODUCE 'URBAN/RESIDENTIAL' TREATMENTS FOR THE TWO RESIDENTIAL ARES ALONG LAKESIDE DR
- 2.1. REDUCE POSTED SPEED TO 40km/h
- 2.2. COMMUNITY GATEWAY FEATURE WITH NOTICE TO REDUCE SPEED
- 2.3. ADDITIONAL LIGHTING
- 2.4. ADVANED NOTIFICATION TO REDUCE SPEED
- 2.5. PEDESTRIAN NOTIFICATION SIGNAGE
- 2.6. LANE NARROWING, MARKING, OR OTHER PHYSICAL INDICATORS
- 3. PEDESTRIAN ACTUATED CROSSING WITH FLASHING BEACONS AND PEDESTRIAN LEVEL LIGHTING
- 4. INSTALL CONVEX MIRRORS AT SELECT LOCATION FOR MOTORISTS EXITING DRIVEWAYS

- 5. PROHIBIT PARKING IN SOME AREAS
- 5.1. ENTIRETY OF THE EASTERN SIDE OF LAKESIDE DR
- 5.2. AREAS WITH LIMITED VISIBILITY ON THE WESTERN SIDE OF LAKESIDE DRIVE
- 6. IMPROVE SMYTHE RD APPROACH VISIBILITY
- 6.1. REMOVAL OF VEGETATION AT SOUTHEAST CORNER
- 6.2. REALIGNMENT OF EXISTING DRIVEWAY AT SOUTHEAST LEG
- 6.3. IMPROVE LIGHTING
- 7. CONTINUED RCMP SPEED ENFORCEMENT

## LONG TERM TRAFFIC CALMING

- 1. EXTEND CYCLING INFRASTRUCTURE FURTHER SOUTH
- 1.1. CONTINUE EXISTING BIKE LANES
- 1.2. MULTI-USE TRAIL ON ONE SIDE OF THE ROAD
- 2. SMYTHE RD ROUNDABOUT
- 3. RELOCATE OR FORMALIZE DRIVEWAY AT SOUTHEAST LEG OF SMYTHE INTERSECTION
- 3.1. ADD AS A LEG TO THE ROUNDABOUT
- 3.2. RELOCATE FURTHER EAST ON SMYTHE RD