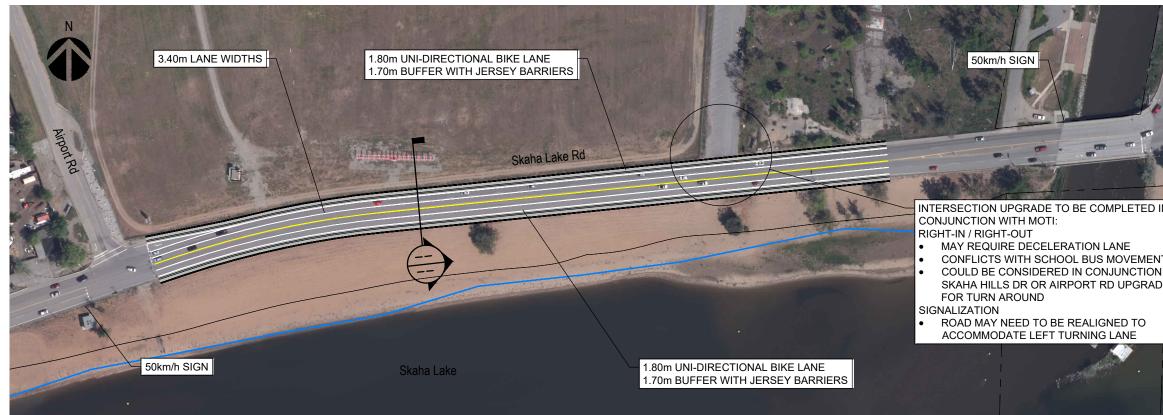

- Lakeshore Drive Cycle Facility;
- Government & Eckhardt Intersection and Pathways;
- Skaha Lake Road and Highway 97 Cycling Facility; and,
- Lower Bench Road, Middle Bench Road, Naramata Road.

Lakeshore Dr West

## LONG TERM TRAFFIC CALMING

- 1. EXTEND CYCLING INFRASTRUCTURE FURTHER SOUTH
- 1.1. CONTINUE EXISTING BIKE LANES
- 1.2. MULTI-USE TRAIL ON ONE SIDE OF THE ROAD
- 2. SMYTHE RD ROUNDABOUT
- 3. RELOCATE OR FORMALIZE DRIVEWAY AT SOUTHEAST LEG OF SMYTHE INTERSECTION
- 3.1. ADD AS A LEG TO THE ROUNDABOUT
- 3.2. RELOCATE FURTHER EAST ON SMYTHE RD