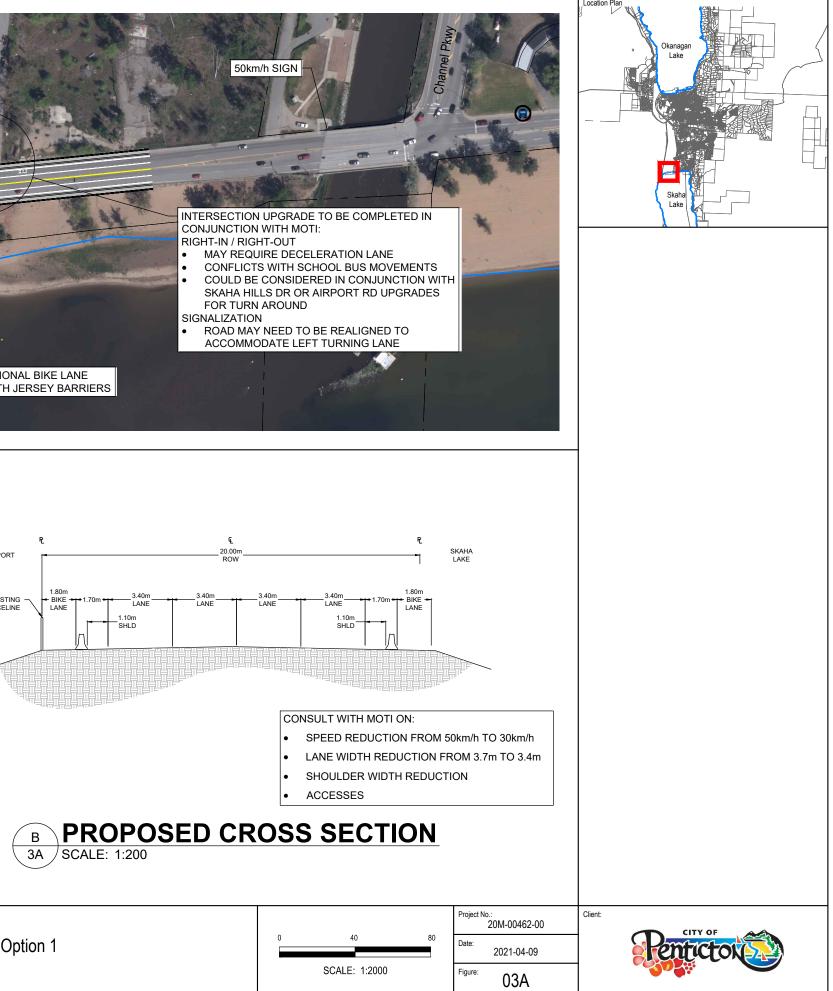

SCALE: 1:2000

40

SCALE: 1:1000

Figure: 02

Skaha Lake Rd - Short Term Option 1

Skaha Lake Rd - Long Term Option 1

Skaha Lake Rd - Long Term Option 2

THIS DRAWING AND DESIGN IS COPYRIGHT PROTECTED WHICH SHALL NOT BE USED, REPRODUCED OR REVISED WITHOUT WRITTEN PERMISSION BY WSP. THE CONTRACTOR SHALL CHECK AND VERIFY ALL DIMENSIONS AND UTILITY LOCATIONS AND REPORT ALL BERKÖRS AND DURSINGE PRIOR TO COMMENCIÓN WORK.