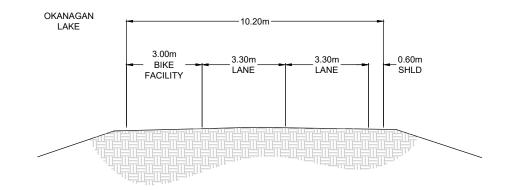

## SHORT TERM TRAFFIC CALMING

- 1. REDUCE THE LANE WIDTHS TO 3.30m
- 1.1. COULD BE COMBINED WITH CITY POST IN SELECT LOCATIONS ALONG FOG LINES
- 1.2. RESTRIPE EXISTING LANES AND INTRODUCE SUPPLEMENTAL MARKINGS
- 2. INTRODUCE 'URBAN/RESIDENTIAL' TREATMENTS FOR THE TWO RESIDENTIAL ARES ALONG LAKESIDE DR
- 2.1. REDUCE POSTED SPEED TO 40km/h
- 2.2. COMMUNITY GATEWAY FEATURE WITH NOTICE TO REDUCE SPEED
- 2.3. ADDITIONAL LIGHTING
- 2.4. ADVANED NOTIFICATION TO REDUCE SPEED
- 2.5. PEDESTRIAN NOTIFICATION SIGNAGE
- 2.6. LANE NARROWING, MARKING, OR OTHER PHYSICAL INDICATORS
- 3. PEDESTRIAN ACTUATED CROSSING WITH FLASHING BEACONS AND PEDESTRIAN LEVEL LIGHTING
- 4. INSTALL CONVEX MIRRORS AT SELECT LOCATION FOR MOTORISTS EXITING DRIVEWAYS