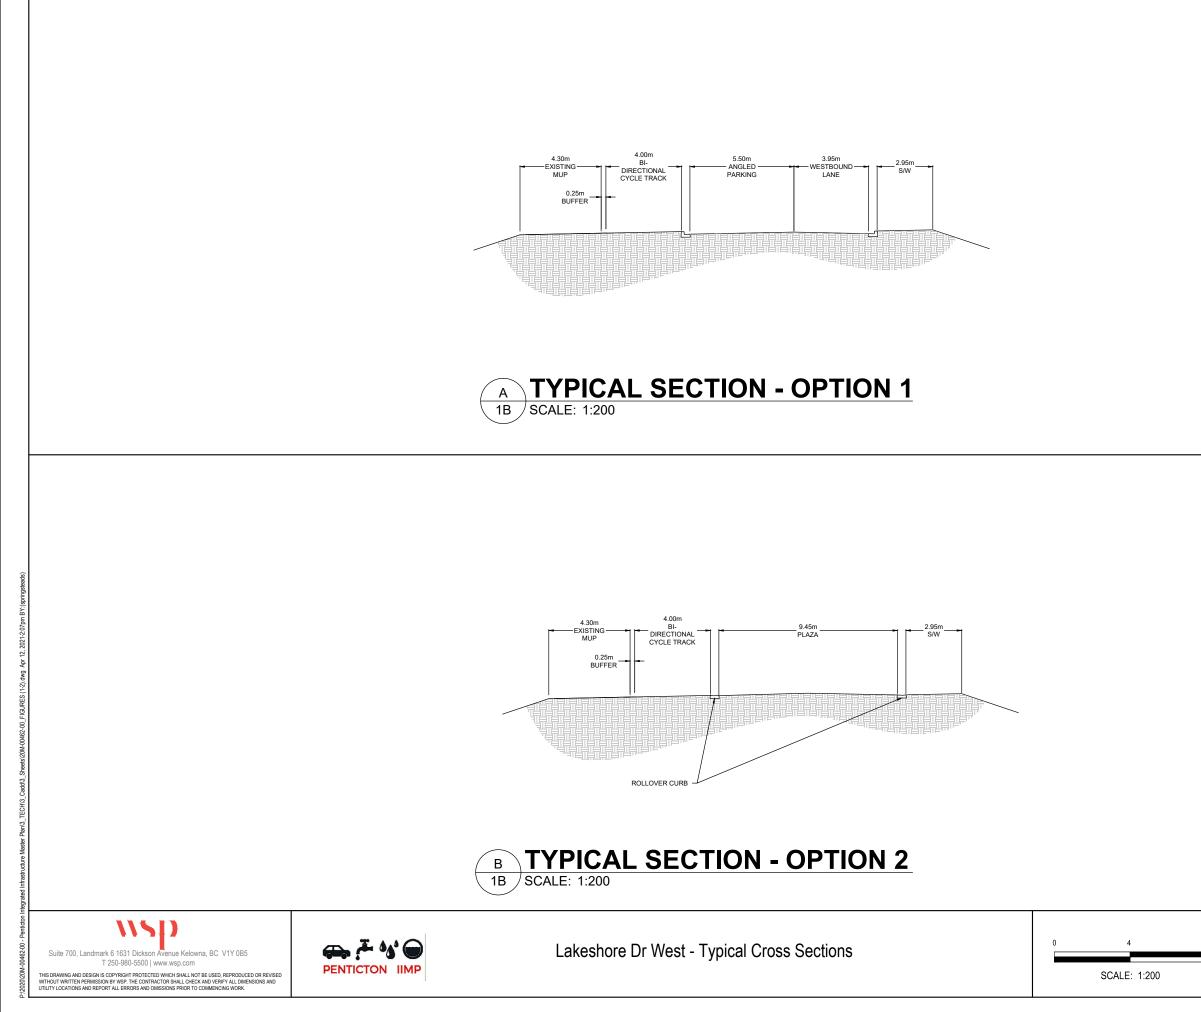

## 6.11 CONCEPT OPTIONS FOR KEY PROJECTS

The City identified the following locations as opportunities for implementation and, as such, preliminary conceptual cross sections are provided to assist with next steps.:

- Lakeshore Drive Cycle Facility;
- Government & Eckhardt Intersection and Pathways;
- Skaha Lake Road and Highway 97 Cycling Facility; and,
- Lower Bench Road, Middle Bench Road, Naramata Road.

Lakeshore Dr West