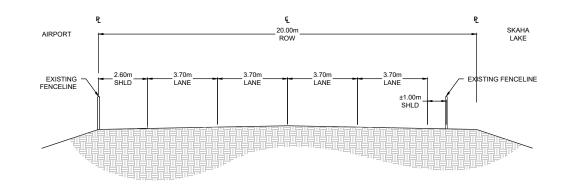

- Lakeshore Drive Cycle Facility;
- Government & Eckhardt Intersection and Pathways;
- Skaha Lake Road and Highway 97 Cycling Facility; and,
- Lower Bench Road, Middle Bench Road, Naramata Road.

Lakeshore Dr West

## LONG TERM TRAFFIC CALMING

- 1. EXTEND CYCLING INFRASTRUCTURE FURTHER SOUTH
- 1.1. CONTINUE EXISTING BIKE LANES
- 1.2. MULTI-USE TRAIL ON ONE SIDE OF THE ROAD
- 2. SMYTHE RD ROUNDABOUT
- 3. RELOCATE OR FORMALIZE DRIVEWAY AT SOUTHEAST LEG OF SMYTHE INTERSECTION
- 3.1. ADD AS A LEG TO THE ROUNDABOUT
- 3.2. RELOCATE FURTHER EAST ON SMYTHE RD