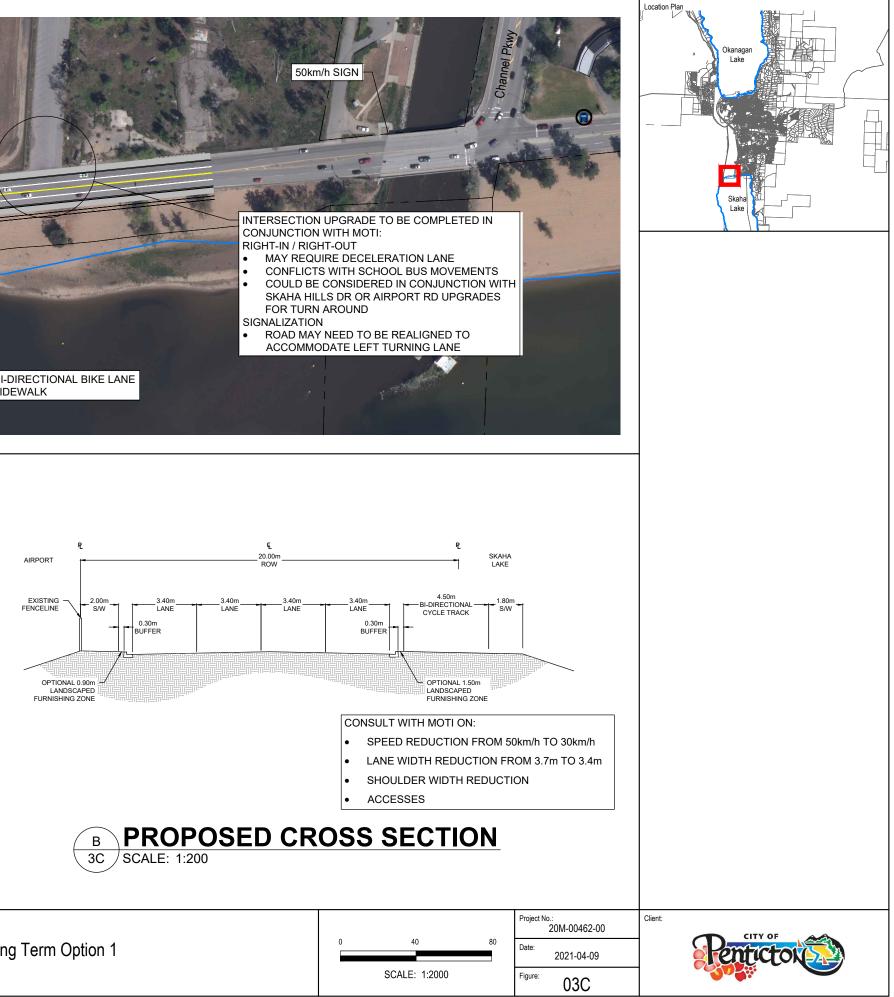

SCALE: 1:2000

40

SCALE: 1:1000

Figure: 02

Skaha Lake Rd - Short Term Option 1

Skaha Lake Rd - Long Term Option 1

Skaha Lake Rd - Long Term Option 2

THIS DRAWING AND DESIGN IS COPYRIGHT PROTECTED WHICH SHALL NOT BE USED, REPRODUCED OR REVISED WITHOUT WRITTEN PERMISSION BY WSP. THE CONTRACTOR SHALL CHECK AND VERIFY ALL DIMENSIONS AND UTILITY LOCATIONS AND REPORT ALL BERKÖRS AND DURSINGE PRIOR TO COMMENCIÓN WORK.