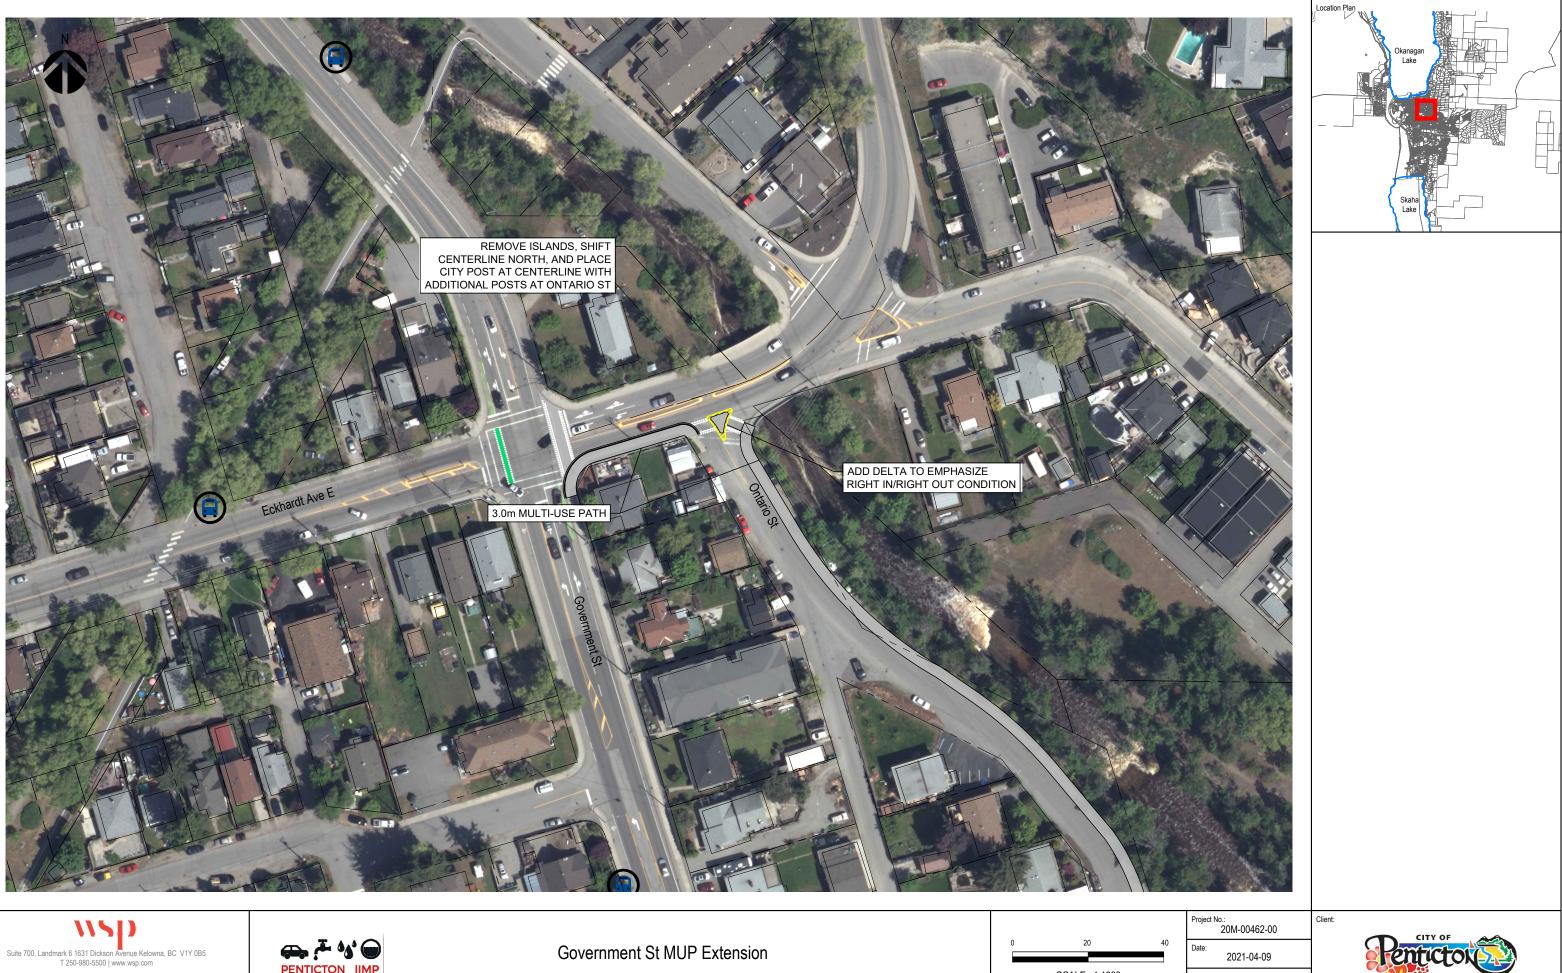

- Lakeshore Drive Cycle Facility;
- Government & Eckhardt Intersection and Pathways;
- Skaha Lake Road and Highway 97 Cycling Facility; and,
- Lower Bench Road, Middle Bench Road, Naramata Road.

Lakeshore Dr West