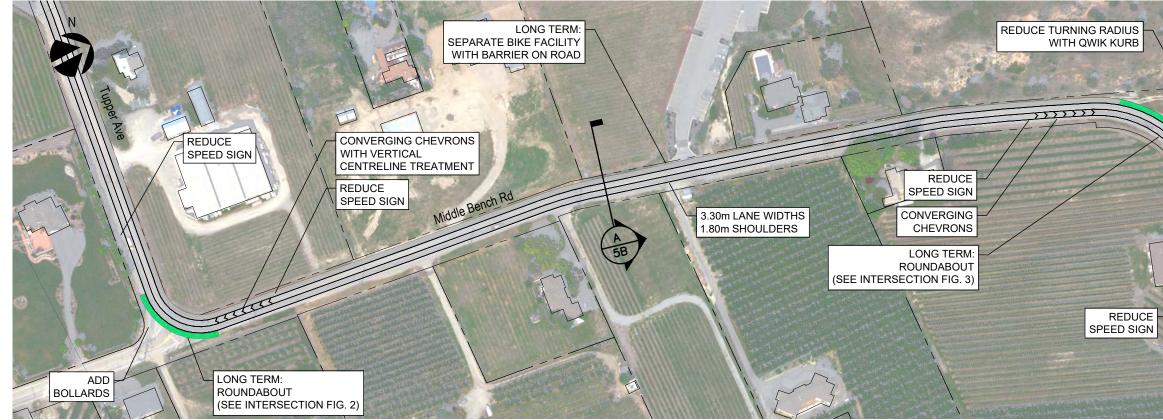

Lower Bench Rd Middle Bench Rd

| 4      | 40     |  |
|--------|--------|--|
|        |        |  |
| SCALE: | 1:2000 |  |

0

5A-B).dwg

Lower Bench Rd/Middle Bench Rd -Typical Cross Section

SCALE: 1:150

3