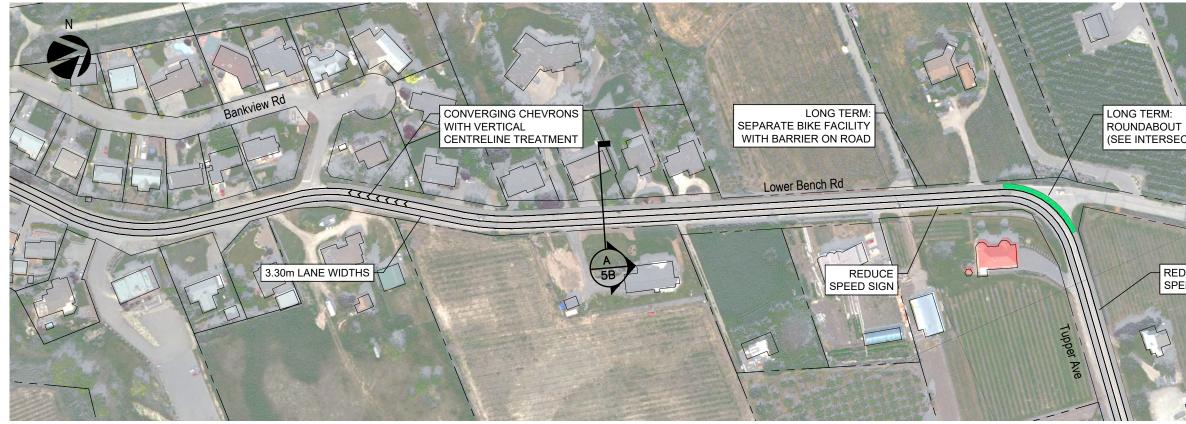

Lower Bench Rd Middle Bench Rd

| 4      | 40     |  |
|--------|--------|--|
|        |        |  |
| SCALE: | 1:2000 |  |

0

5A-B).dwg

Lower Bench Rd/Middle Bench Rd -Typical Cross Section

SCALE: 1:150

3