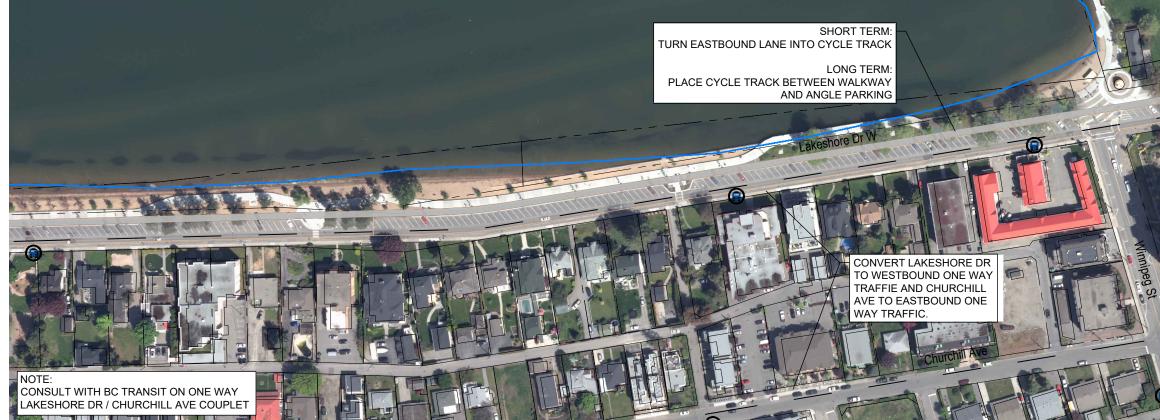

## 6.11 CONCEPT OPTIONS FOR KEY PROJECTS

The City identified the following locations as opportunities for implementation and, as such, preliminary conceptual cross sections are provided to assist with next steps.:

- Lakeshore Drive Cycle Facility;
- Government & Eckhardt Intersection and Pathways;
- Skaha Lake Road and Highway 97 Cycling Facility; and,
- Lower Bench Road, Middle Bench Road, Naramata Road.

Lakeshore Dr West