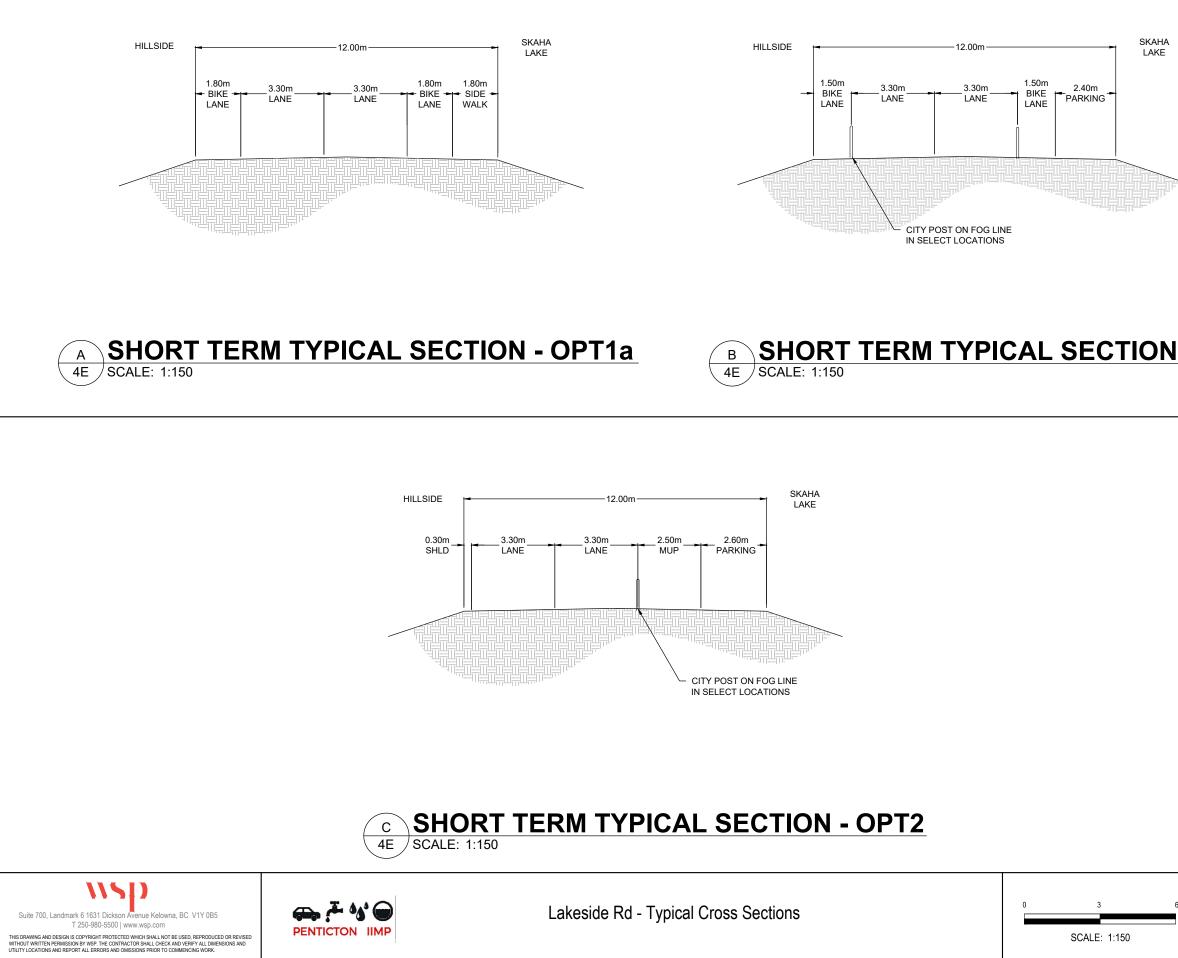

## SHORT TERM TRAFFIC CALMING

- 1. REDUCE THE LANE WIDTHS TO 3.30m
- 1.1. COULD BE COMBINED WITH CITY POST IN SELECT LOCATIONS ALONG FOG LINES
- 1.2. RESTRIPE EXISTING LANES AND INTRODUCE SUPPLEMENTAL MARKINGS
- 2. INTRODUCE 'URBAN/RESIDENTIAL' TREATMENTS FOR THE TWO RESIDENTIAL ARES ALONG LAKESIDE DR
- 2.1. REDUCE POSTED SPEED TO 40km/h
- 2.2. COMMUNITY GATEWAY FEATURE WITH NOTICE TO REDUCE SPEED
- 2.3. ADDITIONAL LIGHTING
- 2.4. ADVANED NOTIFICATION TO REDUCE SPEED
- 2.5. PEDESTRIAN NOTIFICATION SIGNAGE
- 2.6. LANE NARROWING, MARKING, OR OTHER PHYSICAL INDICATORS
- 3. PEDESTRIAN ACTUATED CROSSING WITH FLASHING BEACONS AND PEDESTRIAN LEVEL LIGHTING
- 4. INSTALL CONVEX MIRRORS AT SELECT LOCATION FOR MOTORISTS EXITING DRIVEWAYS