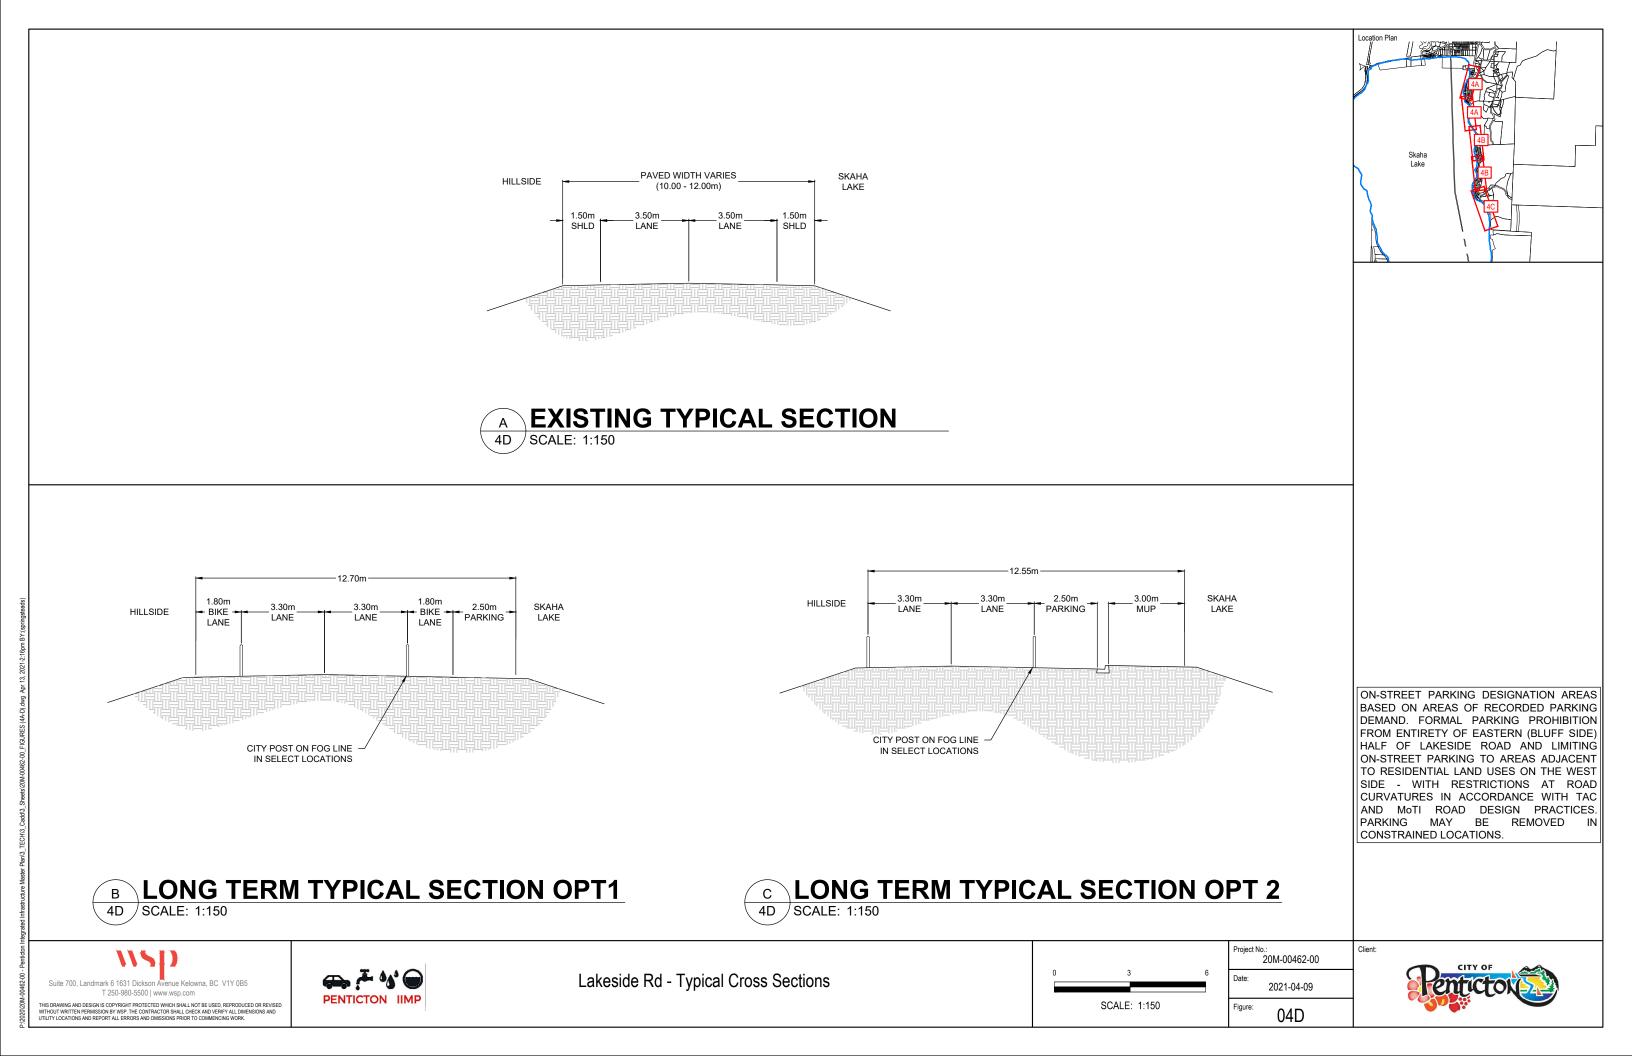

## SHORT TERM TRAFFIC CALMING

- 1. REDUCE THE LANE WIDTHS TO 3.30m
- 1.1. COULD BE COMBINED WITH CITY POST IN SELECT LOCATIONS ALONG FOG LINES
- 1.2. RESTRIPE EXISTING LANES AND INTRODUCE SUPPLEMENTAL MARKINGS
- 2. INTRODUCE 'URBAN/RESIDENTIAL' TREATMENTS FOR THE TWO RESIDENTIAL ARES ALONG LAKESIDE DR
- 2.1. REDUCE POSTED SPEED TO 40km/h
- 2.2. COMMUNITY GATEWAY FEATURE WITH NOTICE TO REDUCE SPEED
- 2.3. ADDITIONAL LIGHTING
- 2.4. ADVANED NOTIFICATION TO REDUCE SPEED
- 2.5. PEDESTRIAN NOTIFICATION SIGNAGE
- 2.6. LANE NARROWING, MARKING, OR OTHER PHYSICAL INDICATORS
- 3. PEDESTRIAN ACTUATED CROSSING WITH FLASHING BEACONS AND PEDESTRIAN LEVEL LIGHTING
- 4. INSTALL CONVEX MIRRORS AT SELECT LOCATION FOR MOTORISTS EXITING DRIVEWAYS

## LONG TERM TRAFFIC CALMING

- 1. EXTEND CYCLING INFRASTRUCTURE FURTHER SOUTH
- 1.1. CONTINUE EXISTING BIKE LANES
- 1.2. MULTI-USE TRAIL ON ONE SIDE OF THE ROAD
- 2. SMYTHE RD ROUNDABOUT
- 3. RELOCATE OR FORMALIZE DRIVEWAY AT SOUTHEAST LEG OF SMYTHE INTERSECTION
- 3.1. ADD AS A LEG TO THE ROUNDABOUT
- 3.2. RELOCATE FURTHER EAST ON SMYTHE RD