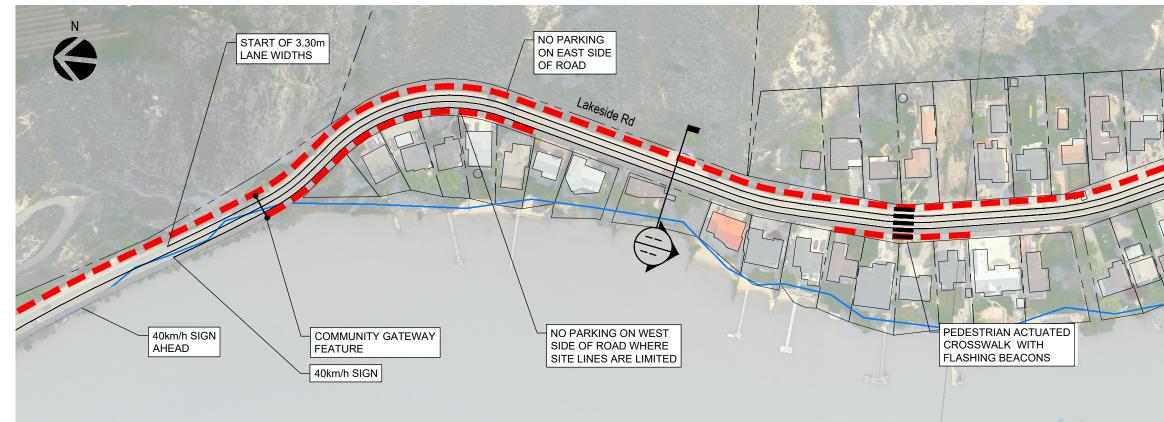

## SHORT TERM TRAFFIC CALMING

- 1. REDUCE THE LANE WIDTHS TO 3.30m
- 1.1. COULD BE COMBINED WITH CITY POST IN SELECT LOCATIONS ALONG FOG LINES
- 1.2. RESTRIPE EXISTING LANES AND INTRODUCE SUPPLEMENTAL MARKINGS
- 2. INTRODUCE 'URBAN/RESIDENTIAL' TREATMENTS FOR THE TWO RESIDENTIAL ARES ALONG LAKESIDE DR
- 2.1. REDUCE POSTED SPEED TO 40km/h
- 2.2. COMMUNITY GATEWAY FEATURE WITH NOTICE TO REDUCE SPEED
- 2.3. ADDITIONAL LIGHTING
- 2.4. ADVANED NOTIFICATION TO REDUCE SPEED
- 2.5. PEDESTRIAN NOTIFICATION SIGNAGE
- 2.6. LANE NARROWING, MARKING, OR OTHER PHYSICAL INDICATORS
- 3. PEDESTRIAN ACTUATED CROSSING WITH FLASHING BEACONS AND PEDESTRIAN LEVEL LIGHTING
- 4. INSTALL CONVEX MIRRORS AT SELECT LOCATION FOR MOTORISTS EXITING DRIVEWAYS

- 5. PROHIBIT PARKING IN SOME AREAS
- 5.1. ENTIRETY OF THE EASTERN SIDE OF LAKESIDE DR
- 5.2. AREAS WITH LIMITED VISIBILITY ON THE WESTERN SIDE OF LAKESIDE DRIVE
- 6. IMPROVE SMYTHE RD APPROACH VISIBILITY
- 6.1. REMOVAL OF VEGETATION AT SOUTHEAST CORNER
- 6.2. REALIGNMENT OF EXISTING DRIVEWAY AT SOUTHEAST LEG
- 6.3. IMPROVE LIGHTING
- 7. CONTINUED RCMP SPEED ENFORCEMENT

## LONG TERM TRAFFIC CALMING

- 1. EXTEND CYCLING INFRASTRUCTURE FURTHER SOUTH
- 1.1. CONTINUE EXISTING BIKE LANES
- 1.2. MULTI-USE TRAIL ON ONE SIDE OF THE ROAD
- 2. SMYTHE RD ROUNDABOUT
- 3. RELOCATE OR FORMALIZE DRIVEWAY AT SOUTHEAST LEG OF SMYTHE INTERSECTION
- 3.1. ADD AS A LEG TO THE ROUNDABOUT
- 3.2. RELOCATE FURTHER EAST ON SMYTHE RD