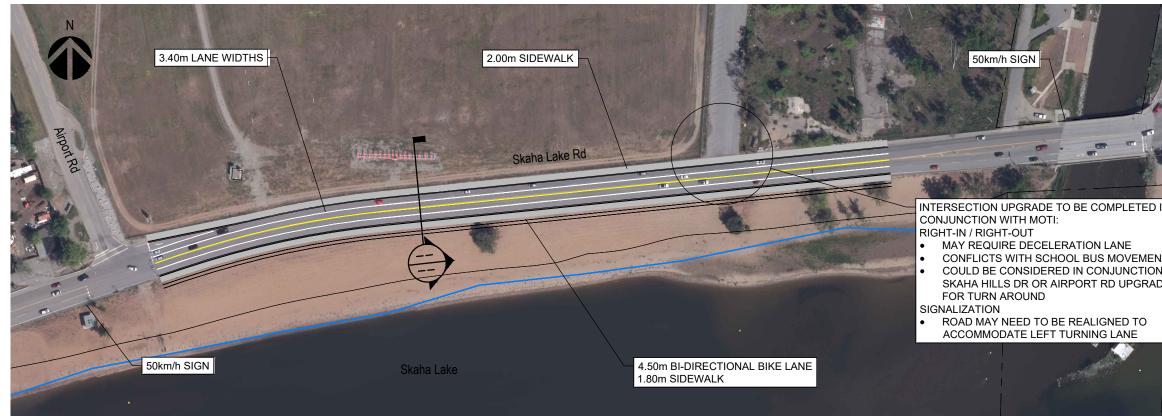

SCALE: 1:2000

40

SCALE: 1:1000

Figure: 02

Skaha Lake Rd - Short Term Option 1

Skaha Lake Rd - Long Term Option 1

Skaha Lake Rd - Long Term Option 2

THIS DRAWING AND DESIGN IS COPYRIGHT PROTECTED WHICH SHALL NOT BE USED, REPRODUCED OR REVISED WITHOUT WRITTEN PERMISSION BY WSP. THE CONTRACTOR SHALL CHECK AND VERIFY ALL DIMENSIONS AND UTILITY LOCATIONS AND REPORT ALL BERKÖRS AND DURSINGE PRIOR TO COMMENCIÓN WORK.