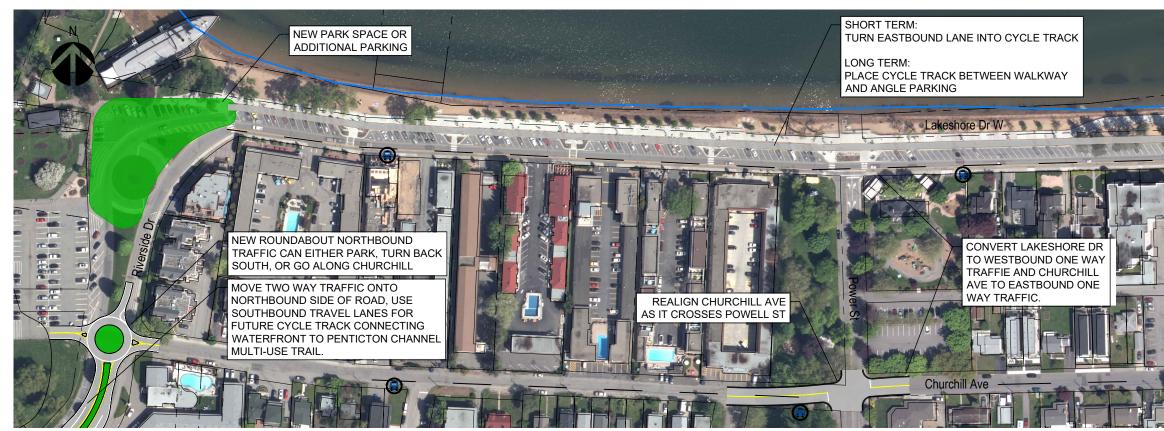

## 6.11 CONCEPT OPTIONS FOR KEY PROJECTS

The City identified the following locations as opportunities for implementation and, as such, preliminary conceptual cross sections are provided to assist with next steps.:

- Lakeshore Drive Cycle Facility;
- Government & Eckhardt Intersection and Pathways;
- Skaha Lake Road and Highway 97 Cycling Facility; and,
- Lower Bench Road, Middle Bench Road, Naramata Road.

Lakeshore Dr West