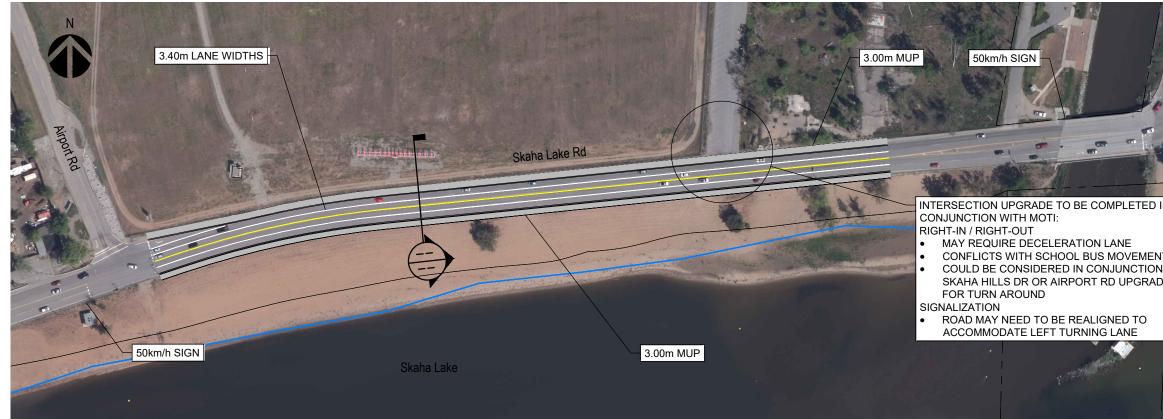

SCALE: 1:2000

40

SCALE: 1:1000

Figure: 02

Skaha Lake Rd - Short Term Option 1

Skaha Lake Rd - Long Term Option 1

Skaha Lake Rd - Long Term Option 2

THIS DRAWING AND DESIGN IS COPYRIGHT PROTECTED WHICH SHALL NOT BE USED, REPRODUCED OR REVISED WITHOUT WRITTEN PERMISSION BY WSP. THE CONTRACTOR SHALL CHECK AND VERIFY ALL DIMENSIONS AND UTILITY LOCATIONS AND REPORT ALL BERKÖRS AND DURSINGE PRIOR TO COMMENCIÓN WORK.