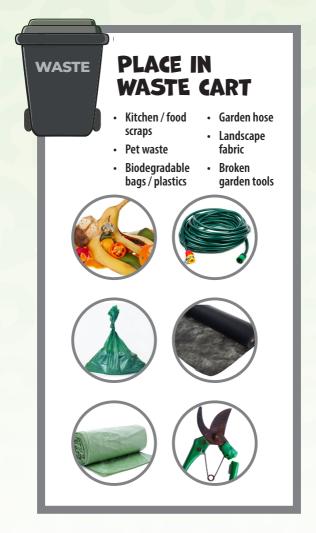

## YES! Put in your Yard Waste Cart YARD & GARDEN YOU GOT THIS • Yard waste cart is collected bi-weekly throughout Penticton between March • Plants & trimmings and December Grass clippings Place loosely in the green cart • Weeds, leaves, pine cones, (no paper or plastic bags) branches Put your cart out by 7 a.m. biweekly on your collection day Plastic **PLACE IN** flower pots RECYCLING & trays Cardboard CART boxes OTYAW Keep these items **OUT** EPOI of your Yard Waste Cart Plastic bags & overwrap Soil bags FLOWER & POTTING Electronics SOIL Batteries Paint cans Lumber Drop off at a **J&C Bottle Depot Campbell Mountain Landfill Recycling Depot:** 1765 Reservoir Road 200 Rosetown Avenue